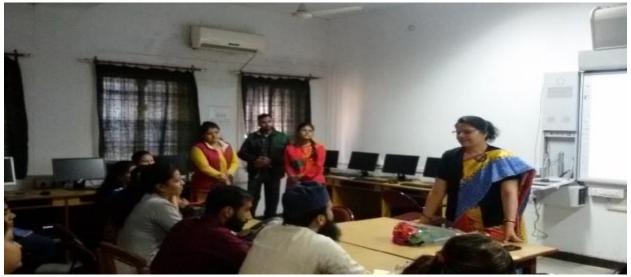

HOW TO USE LIBRRARY BY DR P.PRAKASH AT THE TAGORE LIBRARY- FIELD WORK BY PARTICIAPANTS

PROF. MASOOD SIDDIQUI GIVING HIS LECUTURE

PROF. SHEELA MISHRA, HEAD, DEPT OF STATISTICS DEMONSTRATED IN HER HI TECH COMPUTER LAB THE LATEST TECHNIQUES OF RESEARCH METHODOLOGY

PARTICIPANTS LEARNING ONHI TECH COMPUTER LAB DURING LECTUREOF PROF SHEELA MISHRA

PROF. D.B.PANDEY, OBSERVER OF ICSSR, DELHI BEING WELCOMED BY PROF. MADHURIMA LALL AND ALL THE PARTICIPANTS

PROF. S.K. CHACHAL AND PROF. D.B.PANDEY BEING WELCOMED DURING THE LECTURE SESSIONS