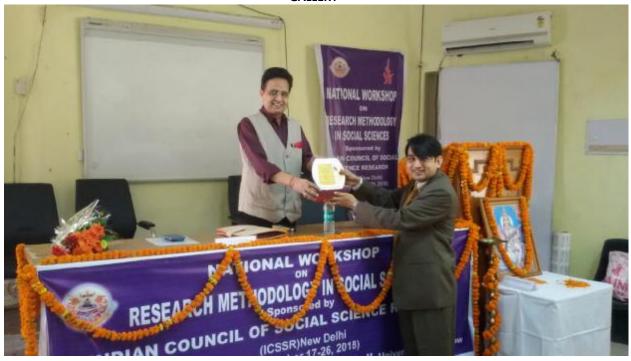

# VALIDICTORY

CERTIFICATE DISTRIBUTED BY PROF. S.K.SHUKLA, DEAN, FACULTY OF COMMERCE, LU

PROF. V.K.GOSWAMI, DR. AWADHESH KUMAR, SIR SANJAY MEDHAVI, PROF. S.K.SHUKLA, PROF. RAM MILAN, PROF. ARCHANA SINGH, DR. A.K.SINGH – ALL BLESSING THE OUTGOING BATCH

PROF. S.K. SHUKLA DISTRIBUTING CERTIFICATES

SOME LIGHT MOMENTS AFTER SUCCESSFUL COMPLETION OF WORKSHOP

SIR SANJAY MEDHAVI, PROF V.K.GOSWAMI, PROF MADHURIMA LALL AND DR A.K.SINGH

ALL IS WELL THAT ENDS WELL