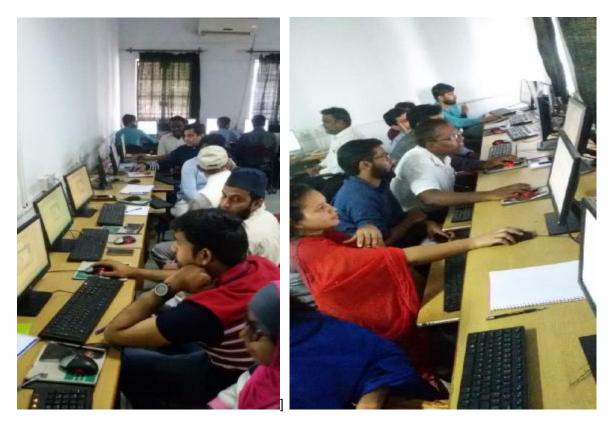

PARTICIPANTS LEARNING ONHI TECH COMPUTER LAB DURING LECTUREOF PROF SHEELA MISHRA

PROF. D.B.PANDEY, OBSERVER OF ICSSR, DELHI BEING WELCOMED BY PROF. MADHURIMA LALL AND ALL THE PARTICIPANTS

PROF. S.K. CHACHAL AND PROF. D.B.PANDEY BEING WELCOMED DURING THE LECTURE SESSIONS