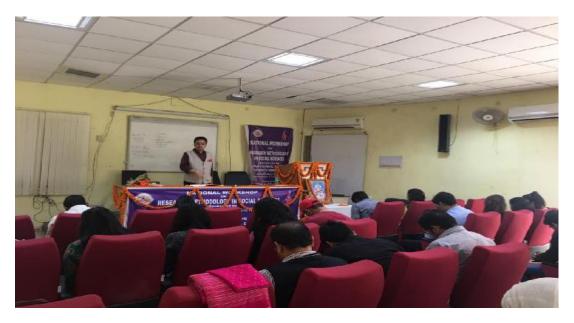

INAUGURATION SESSION PRESIDED BY DEAN, FACULTY OF COMMERCE PROF. S.K.SHUKLA

PROF S.P.SINGH ADDRESSING THE INAUGURAL SESSION

PROF. S.K.SHUKLA, PROF. S.P.SINGH, PROF. J.N.BHARGAVA, PROF. MADHURIMA LALL AND DR.A.K SINGH ADDRESSING THE AUDIENCE

PROF. J.N.SHUKLA FROM ALLAHABAD UNIVERSITY GAVE A SPECIAL LECUTURE IN THE INAGURATION SESSION ON RESEARCH METHODOLOGY BEING WELCOMED BY PROF.M. PRADHAN

PARTICIPANTS FROM ALL OVER INDIA

PROF. SUKANT CHAUDHARY, DEPT OF SOCIOLOGY FALICITATED BY SRI SANJAY METHAVI