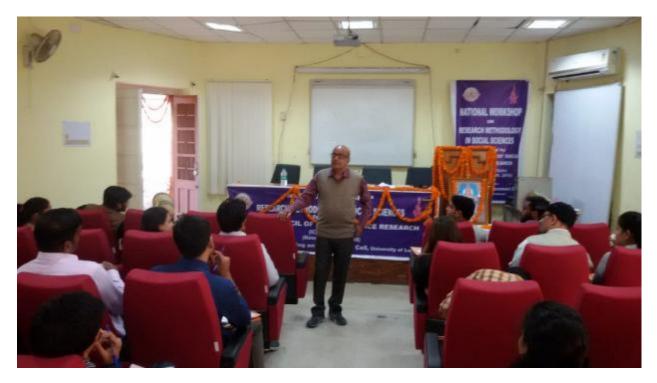

# LECTURE OF PROF. D.P.SINGH

PROF. ARVIND KUMAR, EX DEAN, EX HEAD, FACULTY OF COMMERC, PRESIDENT ALL INDIA ACCOUNTING AND ALSO COMMERCE ASSOCIATION BEING WELCOMED BY MEMBERS OF CPC TEAM, LU

LECTURE OF PROF. ARVIND KUMAR