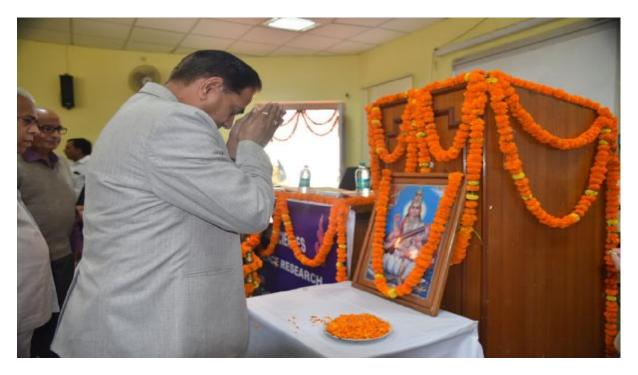

ACADEMICIANS, MEMBERS, CPC, GUESTS EXPERTS, NATION WIDE PARTICIPANTS WITH HON'BLE VICE CHANCELLOR PROF. S.P.SINGH, PROF, S.K.SHUKLA, DEAN, FOC AND PROF MADHURIMA LALL, DIRECTOR, CPC, LU ON 17.11.18.

INAUGURATION ON 17<sup>TH</sup> November, 2018 BY THE HON'BLE VICE CHANCELLOR, PROF.S.P.SINGH BY LIGHTENING OF THE LAMB AND PRAY TO GODDESS SARASWATI