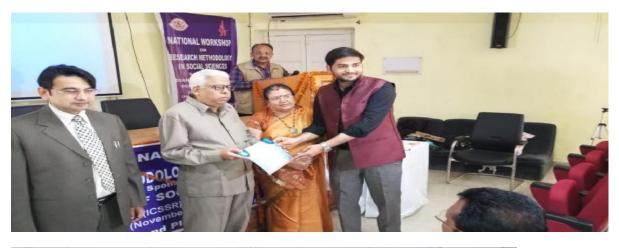

# VALIDICTORY

CERTIFICATE DISTRIBUTED BY PROF. S.K.SHUKLA, DEAN, FACULTY OF COMMERCE, LU

PROF. V.K.GOSWAMI, DR. AWADHESH KUMAR, SIR SANJAY MEDHAVI, PROF. S.K.SHUKLA, PROF. RAM MILAN, PROF. ARCHANA SINGH, DR. A.K.SINGH – ALL BLESSING THE OUTGOING BATCH

PROF. S.K. SHUKLA DISTRIBUTING CERTIFICATES

SOME LIGHT MOMENTS AFTER SUCCESSFUL COMPLETION OF WORKSHOP

SIR SANJAY MEDHAVI, PROF V.K.GOSWAMI, PROF MADHURIMA LALL AND DR A.K.SINGH

ALL IS WELL THAT ENDS WELL