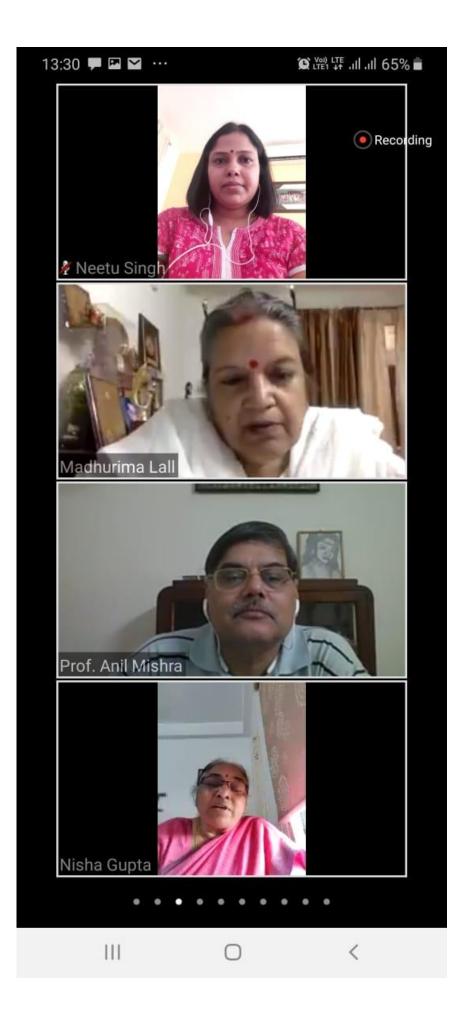

#### Webinar 3 Report

Today on 12th, May, 2020 Mahila Vidyalaya Degree College successfully organized an International Webinar in association with Counselling & Placement Cell, University of Lucknow. Theme of the Webinar was "Overcoming the Stress Disease Connection- A Practical Approach"

The guest speaker Professor Anil Mishra, Department of Chemistry, University of Lucknow focused on showing how the stress can cause diseases. Stress weakens our immune system and triggers our thoughts, feelings and actions. He emphasized on very easy practices and very simple ways like conscious breathing, acceptance, gratitude, meditation, smile to be adopted by all to stay fit and to avoid stress.

Prof Madhurima Lall the Director CPC said that this is a webinar series with a motive to reach the wider family of our associated colleges in order to provide a strong psychological support to students as to how they should face this pendamic without any stress and that too remaining happy. This is the top priority of the press scenario.

The Webinar was streamed through Zoom app in which more than thousand national and international academicians, students, delegates and other professionals participated.

Dr. Madhurima Lall, Director, CPC, University of Lucknow and Mrs. Nisha Gupta, Principal, Mahila Vidyalaya Degree College welcomed the participants and appreciated their participation.