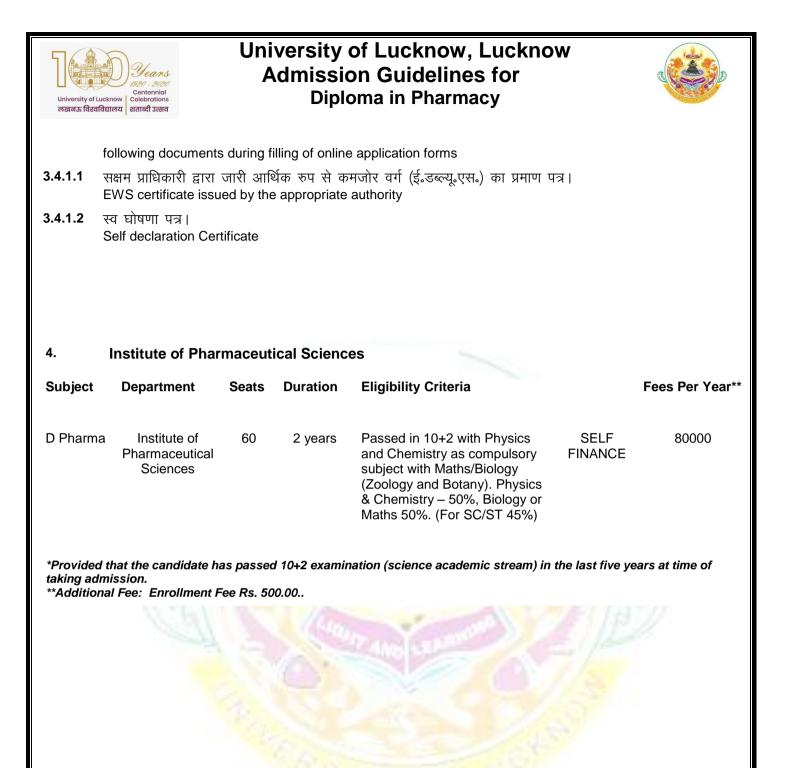

|                                                                                                                                                                                         |                                                     |  |  |

### <sup>3.4</sup> Reservation for Economically Weaker Sections (EWS)

**3.4.1** सामान्य वर्ग के आवेदक जो आर्थिक रुप से कमजोर वर्ग (ई.डब्ल्यू.एस.) के आरक्षण का लाभ लेना चाहते हैं, उन्हें ऑनलाइन प्रवेश आवेदन पत्र भरने के समय निम्नलिखित दस्तावेज अपलोड करने होंगे

Applicants of the General category who want to claim the benefit of the EWS reservation have to upload the

#### UNIVERSITY OF LUCKNOW, LUCKNOW -226007 Please see the University website (<u>www.lkouniv.ac.in</u>) for updates







6

#### **REQUIREMENTS FOR FORM SUBMISSION**

- Valid Email ID
- Active Mobile Number
  - o Mobile number should be with the applicant at the time of form filling
  - Login credentials (Registration no and password) will be sent on this mobile number and email id.
- Alternate Mobile Number (Preferably of parent)
- Scanned Photo in JPEG format (Maximum upload size is 50 KB only)
- Scanned Signature in jpeg format (Maximum upload size is 50 KB only)
- High School and Intermediate Mark sheet and Qualifying examination mark sheet
  - It is the sole responsibility of the student to go through the prospectus and check his/ her eligibility at the time of application. We are not verifying the eligibility at the time of application. The eligibility will be verified by the University at the ti