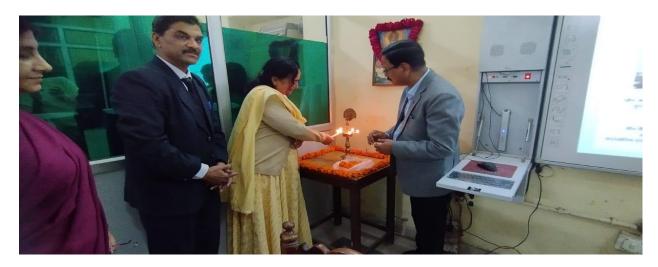

#### हिन्दी तथा आधुनिक भारतीय भाषा विभाग, ल०वि०, काउंसतिंग एंड गाइडेंस सेल, ल०वि० तथा हैप्पी थिंकिंग लैंबोरेटरी, ल०वि०

के संयुक्त तत्वावधान में आयोजित कार्यशाला

दिनांक: 17-02-2025, समय: अपराह्न 3:00 बजे

## ध्यान एवं मानिसक स्वास्थ्य

संरक्षक प्रो**० अतोक कुमार राय** कुलपति ल॰वि॰

अतिथि वक्ता **डॉ॰ शिवानी मिश्रा** काउंसलर

सह संरक्षक प्रो॰ मनुका खन्ना प्रति-कुलपति ल०वि॰

#### Report: Workshop on Meditation and Mental Health

On 17th February 2025, Counselling and Guidance Cell and Happy Thinking Laboratory organized a special lecture on 'Meditation and Mental Health' in the Hindi and Modern Indian Languages Department, Lucknow University. The keynote speaker Dr. Shivani Mishra said that to live a successful and good life, one should focus on one's goal rather than comparing with others. One should think before doing or speaking something. One should be grateful to everyone. She made the students understand the practical form of Anapanasati meditation process, which was given by Mahatma Gautam Buddha in the context of meditation. Accepting the importance of food and water and Panchtatva in Ayurveda, Dr. Shivani said that one should eat food with good thoughts and meditate. Director of Counselling and Guidance Cell Dr. Vaishali Saxena said that this cell organizes workshops as well as provides individual counselling to students. Executive Head of Department Prof. Pawan Agarwal said that in today's hurried era, meditation helps in concentration of mind, concentration awakens patience and wisdom which helps in identifying the right and wrong. While giving the vote of thanks in the program, Prof. Yogendra Pratap Singh said that by doing continuous contemplation and meditation (nididhyasan), one gets self-knowledge. The program was conducted by Prof. Shruti.