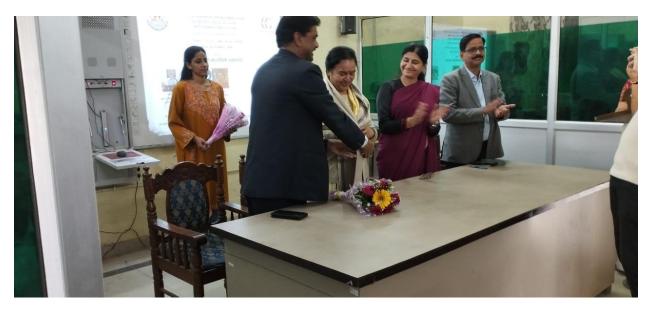

#### Report: Workshop on Meditation and Mental Health

On 17th February 2025, Counselling and Guidance Cell and Happy Thinking Laboratory organized a special lecture on 'Meditation and Mental Health' in the Hindi and Modern Indian Languages Department, Lucknow University. The keynote speaker Dr. Shivani Mishra said that to live a successful and good life, one should focus on one's goal rather than comparing with others. One should think before doing or speaking something. One should be grateful to everyone. She made the students understand the practical form of Anapanasati meditation process, which was given by Mahatma Gautam Buddha in the context of meditation. Accepting the importance of food and water and Panchtatva in Ayurveda, Dr. Shivani said that one should eat food with good thoughts and meditate. Director of Counselling and Guidance Cell Dr. Vaishali Saxena said that this cell organizes workshops as well as provides individual counselling to students. Executive Head of Department Prof. Pawan Agarwal said that in today's hurried era, meditation helps in concentration of mind, concentration awakens patience and wisdom which helps in identifying the right and wrong. While giving the vote of thanks in the program, Prof. Yogendra Pratap Singh said that by doing continuous contemplation and meditation (nididhyasan), one gets self-knowledge. The program was conducted by Prof. Shruti.

### सफल जीवन के लिए ध्यान करना जरूरी

कार्यालय संवाददाता, लखनऊ

विचार: अमृत लखनक विश्वविद्यालय के हिंदी तथा आधुनिक भारतीय भाषा विभाग में काउंसलिंग एंड गाइडेंस सेल एवं हैप्पी थिकिंग लैबोरेटरी के संयुक्त तत्वावधान में ध्यान एवं मानसिक स्वास्थ्य विषय पर व्याख्यान आयोजित हुआ। कार्यक्रम की मुख्य वक्ता डॉ. शिवानी मिश्रा ने विद्यार्थियों से कहा कि सफल और उत्तम जीवन जीने के लिए दूसरों से तुलना की अपेक्षा अपने लक्ष्य पर से धैर्य और विवेक जाग्रत होता है।

# उत्तम जीवन जीने के लिए दूसरों से तुलना की अपेक्षा अपने लक्ष्य पर ध्यान केंद्रित करना चाहिए

लखनऊ, लोकसत्य। हिंदी तथा आधुनिक भारतीय भाषा विभाग , लखनऊ विश्वविद्यालय में काउंसलिंग एंड गाइडेंस सेल एवं हैप्पी थिकिंग लैबोरेटरी का 'ध्यान एवं मानसिक स्वास्थ्य विषय पर विशेष व्याख्यान आयोजित हुआ। मुख्य वक्ता डॉ शिवानी मिश्रा ने कहा कि सफल और उत्तम जीवन जीने के लिए दूसरों से तुलना की अपेक्षा अपने लक्ष्य पर ध्यान केंद्रित करना चाहिए। कुछ करने या बोलने से पहले विचार करना चाहिए। सभी के प्रति कृतज्ञ रहना चाहिए ।उन्होंने छात्रों के मध्य आनापानासति ध्यान प्रक्रिया जोकि महात्मा गौतम बुद्ध ने ध्यान के संदर्भ में दी थी उसके व्यावहारिक स्वरूप को कराया।

## सफलता के लिए लक्ष्य पर ध्यान दें: शिवानी

लखनक। लखनक विश्वविद्यालय के हिन्दी तथा आधुनिक भारतीय भाषा विभाग, काउंसिलंग एंड गाइडेंस सेल और हैप्पी थिकिंग लैबोरेटरी की ओर से ध्यान एवं मानसिक स्वास्थ्य पर विशेष व्याख्यान हुआ। मुख्य वक्ता काउंसलर डॉ. शिवानी मिश्रा ने कहा कि सफल और उत्तम जीवन जीने के लिए दूसरों से तुलना की अपेक्षा अपने लक्ष्य पर ध्यान केंद्रित करना चाहिए। कुछ करने या बोलने से पहले विचार करना चाहिए। सभी के प्रति कृतज्ञ रहना चाहिए। उन्होंने छात्रों को महात्मा गौतम बुद्ध की ध्यान प्रक्रिया आनापानासति के व्यावहारिक स्वरूप को कराया।