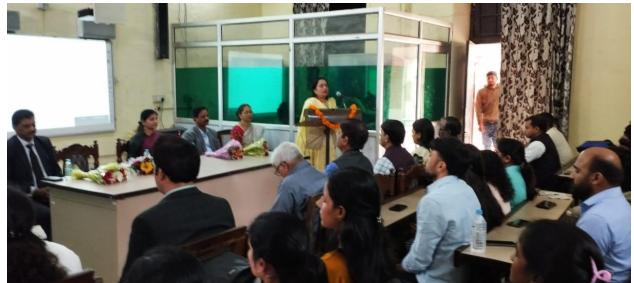

#### Report: Workshop on Meditation and Mental Health

On 17th February 2025, Counselling and Guidance Cell and Happy Thinking Laboratory organized a special lecture on 'Meditation and Mental Health' in the Hindi and Modern Indian Languages Department, Lucknow University. The keynote speaker Dr. Shivani Mishra said that to live a successful and good life, one should focus on one's goal rather than comparing with others. One should think before doing or speaking something. One should be grateful to everyone. She made the students understand the practical form of Anapanasati meditation process, which was given by Mahatma Gautam Buddha in the context of meditation. Accepting the importance of food and water and Panchtatva in Ayurveda, Dr. Shivani said that one should eat food with good thoughts and meditate. Director of Counselling and Guidance Cell Dr. Vaishali Saxena said that this cell organizes workshops as well as provides individual counselling to students. Executive Head of Department Prof. Pawan Agarwal said that in today's hurried era, meditation helps in concentration of mind, concentration awakens patience and wisdom which helps in identifying the right and wrong. While giving the vote of thanks in the program, Prof. Yogendra Pratap Singh said that by doing continuous contemplation and meditation (nididhyasan), one gets self-knowledge. The program was conducted by Prof. Shruti.

# उत्तम जीवन जीने के लिए दूसरों से तुलना की अपेक्षा अपने लक्ष्य पर ध्यान केंद्रित करना चाहिए

लखनऊ, लोकसत्य। हिंदी तथा आधुनिक भारतीय भाषा विभाग , लखनऊ विश्वविद्यालय में काउंसलिंग एंड गाइडेंस सेल एवं हैप्पी थिकिंग लैबोरेटरी का 'ध्यान एवं मानसिक स्वास्थ्य विषय पर विशेष व्याख्यान आयोजित हुआ। मुख्य वक्ता डॉ शिवानी मिश्रा ने कहा कि सफल और उत्तम जीवन जीने के लिए दूसरों से तुलना की अपेक्षा अपने लक्ष्य पर ध्यान केंद्रित करना चाहिए। कुछ करने या बोलने से पहले विचार करना चाहिए। सभी के प्रति कृतज्ञ रहना चाहिए ।उन्होंने छात्रों के मध्य आनापानासति ध्यान प्रक्रिया जोकि महात्मा गौतम बुद्ध ने ध्यान के संदर्भ में दी थी उसके व्यावहारिक स्वरूप को कराया।

## सफलता के लिए लक्ष्य पर ध्यान दें: शिवानी

लखनक। लखनक विश्वविद्यालय के हिन्दी तथा आधुनिक भारतीय भाषा विभाग, काउंसिलंग एंड गाइडेंस सेल और हैप्पी थिकिंग लैबोरेटरी की ओर से ध्यान एवं मानसिक स्वास्थ्य पर विशेष व्याख्यान हुआ। मुख्य वक्ता काउंसलर डॉ. शिवानी मिश्रा ने कहा कि सफल और उत्तम जीवन जीने के लिए दूसरों से तुलना की अपेक्षा अपने लक्ष्य पर ध्यान केंद्रित करना चाहिए। कुछ करने या बोलने से पहले विचार करना चाहिए। सभी के प्रति कृतज्ञ रहना चाहिए। उन्होंने छात्रों को महात्मा गौतम बुद्ध की ध्यान प्रक्रिया आनापानासति के व्यावहारिक स्वरूप को कराया।