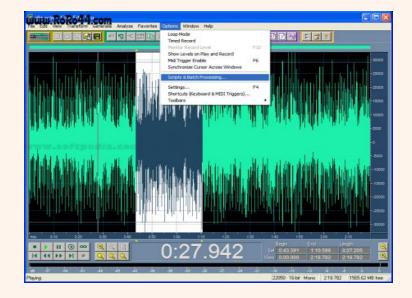

#### EDITING A WAVEFORM

Select the part of the waveform you want to edit, in the single track view or the edit view, right click it and chose the edit options

An undesired part of the waveform can be deleted by pressing ctrl+x, for undoing an action press ctrl+z

Multiple files can be opened in the multiple edit using ctrl+o/