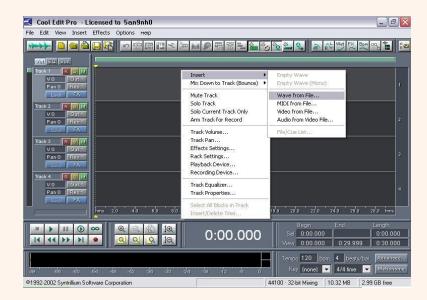

#### MULTITRACK EDITING

- *Cool Edit Pro's* interface for multitrack editing is the referred to as the Multitrack View
- Getting audio into the multitrack environment
- The File menu in the Multitrack View offers functions relating to opening, saving, and otherwise manipulating session files. sri.mukul@gmail.com, http://mukulmedia.blogspot.com/