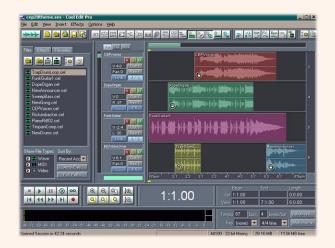

| Cep21-theme.ses - Cool Edit Pro                                                                                                                                                                                                                                                                                                                                                                                                                                                                                                                                                                                                                                                                                                                                                                                                                                                                                                                                                                                                                                                                                                                                                                                                                                                                                                                                                                                                                                                                                                                                                                                                                                                                                                                                                                                                                                                                                                                                                                                                                           | ×                                                                         |
|-----------------------------------------------------------------------------------------------------------------------------------------------------------------------------------------------------------------------------------------------------------------------------------------------------------------------------------------------------------------------------------------------------------------------------------------------------------------------------------------------------------------------------------------------------------------------------------------------------------------------------------------------------------------------------------------------------------------------------------------------------------------------------------------------------------------------------------------------------------------------------------------------------------------------------------------------------------------------------------------------------------------------------------------------------------------------------------------------------------------------------------------------------------------------------------------------------------------------------------------------------------------------------------------------------------------------------------------------------------------------------------------------------------------------------------------------------------------------------------------------------------------------------------------------------------------------------------------------------------------------------------------------------------------------------------------------------------------------------------------------------------------------------------------------------------------------------------------------------------------------------------------------------------------------------------------------------------------------------------------------------------------------------------------------------------|---------------------------------------------------------------------------|
| Eile Edit View Insert Effects Options Help                                                                                                                                                                                                                                                                                                                                                                                                                                                                                                                                                                                                                                                                                                                                                                                                                                                                                                                                                                                                                                                                                                                                                                                                                                                                                                                                                                                                                                                                                                                                                                                                                                                                                                                                                                                                                                                                                                                                                                                                                |                                                                           |
|                                                                                                                                                                                                                                                                                                                                                                                                                                                                                                                                                                                                                                                                                                                                                                                                                                                                                                                                                                                                                                                                                                                                                                                                                                                                                                                                                                                                                                                                                                                                                                                                                                                                                                                                                                                                                                                                                                                                                                                                                                                           | <b>****</b>                                                               |
| Files Effects Favorites   Image: Section of the section o | Silasruka:     SobBat     filewo                                          |
| ■ ▶ 11 00 ∞<br>( 44 )> > > 1 ●<br>Q Q Q Q Q                                                                                                                                                                                                                                                                                                                                                                                                                                                                                                                                                                                                                                                                                                                                                                                                                                                                                                                                                                                                                                                                                                                                                                                                                                                                                                                                                                                                                                                                                                                                                                                                                                                                                                                                                                                                                                                                                                                                                                                                               | Begin     Length       1:1.00     0:0.00       View     1:1.00     8:3.06 |
|                                                                                                                                                                                                                                                                                                                                                                                                                                                                                                                                                                                                                                                                                                                                                                                                                                                                                                                                                                                                                                                                                                                                                                                                                                                                                                                                                                                                                                                                                                                                                                                                                                                                                                                                                                                                                                                                                                                                                                                                                                                           | Tempo 145 bpm, 4 bests/bar Advanced<br>Key (none)                         |
| Opened Session in 4.71 seconds                                                                                                                                                                                                                                                                                                                                                                                                                                                                                                                                                                                                                                                                                                                                                                                                                                                                                                                                                                                                                                                                                                                                                                                                                                                                                                                                                                                                                                                                                                                                                                                                                                                                                                                                                                                                                                                                                                                                                                                                                            | 44100 ?32-bit Mixing 16.07 MB 16.25 GB free                               |