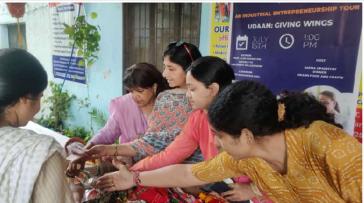

## Department of Public Administration, University of Lucknow in collaboration with Mission Shakti organizes An Industrial Entrepreneurship Tour "UDAAN: GIVING WINGS"

Department of Public Administration, University of Lucknow in collaboration with Mission Shakti has organized An Industrial Entrepreneurship Tour "UDAAN: GIVING WINGS" on July 15, 2022 to Swarn Food and Crafts, Bhuwar Lalabagh, Dubagga, Lucknow to provide actual exposure to culture and various functions of an Industry.

Altogether 35 students and 2 faculty members have availed this opportunity. During the visit Mrs. Sapna Upadhyay, owner of Swarn Food and Crafts has effectively demonstrated about each and every process involved in manufacture of their goods. They have illustrated like what types of functions are there, how one could be part of this industry and how workers are trained there. Also they give training to young entrepreneurs. Later students were taken to the floor for a view of live production line where workers were performing their usual jobs on the machines which was quite exciting and amazing for the students.

The patron was Prof. Alok Kumar Rai, Vice Chancellor, University of Lucknow, convenor Prof. Madhrima Lall, Coordinator Dr. Vaishali

Saxena, DPA and Prof. Manoj Dixit, Head DPA. The list of few units visited includes handcrafted jewellery making, weaving of table cloths and mats, decorative items for home décor, bags and pouches making unit, bangles and rakhi making units, masala making unit.