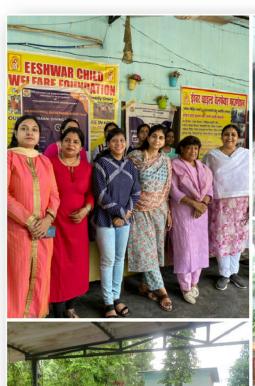

## Department of Public Administration, University of Lucknow in collaboration with Mission Shakti organizes An Industrial Entrepreneurship Tour "UDAAN: GIVING WINGS"

Department of Public Administration, University of Lucknow in collaboration with Mission Shakti has organized An Industrial Entrepreneurship Tour "UDAAN: GIVING WINGS" on July 15, 2022 to Swarn Food and Crafts, Bhuwar Lalabagh, Dubagga, Lucknow to provide actual exposure to culture and various functions of an Industry.

Altogether 35 students and 2 faculty members have availed this opportunity. During the visit Mrs. Sapna Upadhyay, owner of Swarn Food and Crafts has effectively demonstrated about each and every process involved in manufacture of their goods. They have illustrated like what types of functions are there, how one could be part of this industry and how workers are trained there. Also they give training to young entrepreneurs. Later students were taken to the floor for a view of live production line where workers were performing their usual jobs on the machines which was quite exciting and amazing for the students.

The patron was Prof. Alok Kumar Rai, Vice Chancellor, University of Lucknow, convenor Prof. Madhrima Lall, Coordinator Dr. Vaishali

Saxena, DPA and Prof. Manoj Dixit, Head DPA. The list of few units visited includes handcrafted jewellery making, weaving of table cloths and mats, decorative items for home décor, bags and pouches making unit, bangles and rakhi making units, masala making unit.