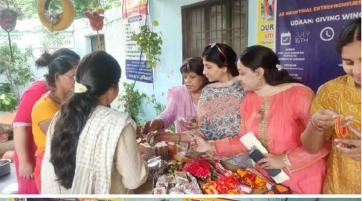

Altogether 35 students and 2 faculty members have availed this opportunity. During the visit Mrs. Sapna Upadhyay, owner of Swarn Food and Crafts has effectively demonstrated about each and every process involved in manufacture of their goods. They have illustrated like what types of functions are there, how one could be part of this industry and how workers are trained there. Also they give training to young entrepreneurs. Later students were taken to the floor for a view of live production line where workers were performing their usual jobs on the machines which was quite exciting and amazing for the students.

The patron was Prof. Alok Kumar Rai, Vice Chancellor, University of Lucknow, convenor Prof. Madhrima Lall, Coordinator Dr. Vaishali

Saxena, DPA and Prof. Manoj Dixit, Head DPA. The list of few units visited includes handcrafted jewellery making, weaving of table cloths and mats, decorative items for home décor, bags and pouches making unit, bangles and rakhi making units, masala making unit.