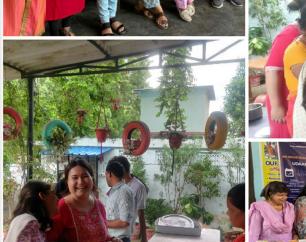

Altogether 35 students and 2 faculty members have availed this opportunity. During the visit Mrs. Sapna Upadhyay, owner of Swarn Food and Crafts has effectively demonstrated about each and every process involved in manufacture of their goods. They have illustrated like what types of functions are there, how one could be part of this industry and how workers are trained there. Also they give training to young entrepreneurs. Later students were taken to the floor for a view of live production line where workers were performing their usual jobs on the machines which was quite exciting and amazing for the students.

The patron was Prof. Alok Kumar Rai, Vice Chancellor, University of Lucknow, convenor Prof. Madhrima Lall, Coordinator Dr. Vaishali

Saxena, DPA and Prof. Manoj Dixit, Head DPA. The list of few units visited includes handcrafted jewellery making, weaving of table cloths and mats, decorative items for home décor, bags and pouches making unit, bangles and rakhi making units, masala making unit.