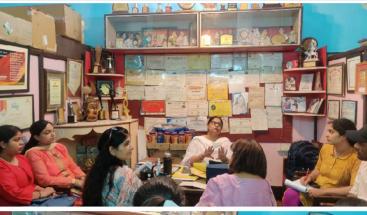

## "How to Cater Business Ideas"

A One Day creative Workshop on "How to Cater Business Ideas" was organized by Department of Public Administration, University of Lucknow in collaboration with Mission Shakti on July,15 2022 in Swarn Food and Crafts, Bhuwar Lalabagh, Dubagga, Lucknow. The Program targeted to provide opportunities to Undergraduate students, Postgraduate students and Faculty members to expand their dexterities in various significant facets involved in building Career Opportunities in Entrepreneurship and Innovation.

The patron was Prof. Alok Kumar Rai, Vice Chancellor, University of Lucknow, convenor Prof. Madhrima Lall, Coordinator Dr. Vaishali Saxena, DPA and Prof. Manoj Dixit, Head DPA. The chief speaker was Mrs. Sapna Upadhyay owner of Swarn Food and crafts has elucidated on how to be an entrepreneur focusing on core areas of the Business building like the relationship between Innovation & Entrepreneurship, Types of Entrepreneurs, Functions of an Entrepreneur, Barriers to Entrepreneurship, Qualities of an Entrepreneur, Circle diagram for startup, Internal & External Factors of Entrepreneurship.