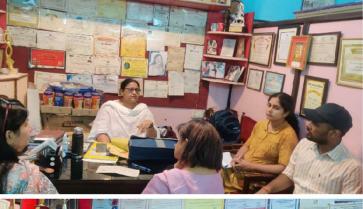

## "How to Cater Business Ideas"

A One Day creative Workshop on "How to Cater Business Ideas" was organized by Department of Public Administration, University of Lucknow in collaboration with Mission Shakti on July,15 2022 in Swarn Food and Crafts, Bhuwar Lalabagh, Dubagga, Lucknow. The Program targeted to provide opportunities to Undergraduate students, Postgraduate students and Faculty members to expand their dexterities in various significant facets involved in building Career Opportunities in Entrepreneurship and Innovation.

The patron was Prof. Alok Kumar Rai, Vice Chancellor, University of Lucknow, convenor Prof. Madhrima Lall, Coordinator Dr. Vaishali Saxena, DPA and Prof. Manoj Dixit, Head DPA. The chief speaker was Mrs. Sapna Upadhyay owner of Swarn Food and crafts has elucidated on how to be an entrepreneur focusing on core areas of the Business building like the relationship between Innovation & Entrepreneurship, Types of Entrepreneurs, Functions of an Entrepreneur, Barriers to Entrepreneurship, Qualities of an Entrepreneur, Circle diagram for startup, Internal & External Factors of Entrepreneurship.