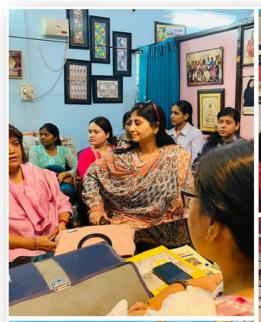

## "How to Cater Business Ideas"

A One Day creative Workshop on "How to Cater Business Ideas" was organized by Department of Public Administration, University of Lucknow in collaboration with Mission Shakti on July,15 2022 in Swarn Food and Crafts, Bhuwar Lalabagh, Dubagga, Lucknow. The Program targeted to provide opportunities to Undergraduate students, Postgraduate students and Faculty members to expand their dexterities in various significant facets involved in building Career Opportunities in Entrepreneurship and Innovation.

The patron was Prof. Alok Kumar Rai, Vice Chancellor, University of Lucknow, convenor Prof. Madhrima Lall, Coordinator Dr. Vaishali Saxena, DPA and Prof. Manoj Dixit, Head DPA. The chief speaker was Mrs. Sapna Upadhyay owner of Swarn Food and crafts has elucidated on how to be an entrepreneur focusing on core areas of the Business building like the relationship between Innovation & Entrepreneurship, Types of Entrepreneurs, Functions of an Entrepreneur, Barriers to Entrepreneurship, Qualities of an Entrepreneur, Circle diagram for startup, Internal & External Factors of Entrepreneurship.